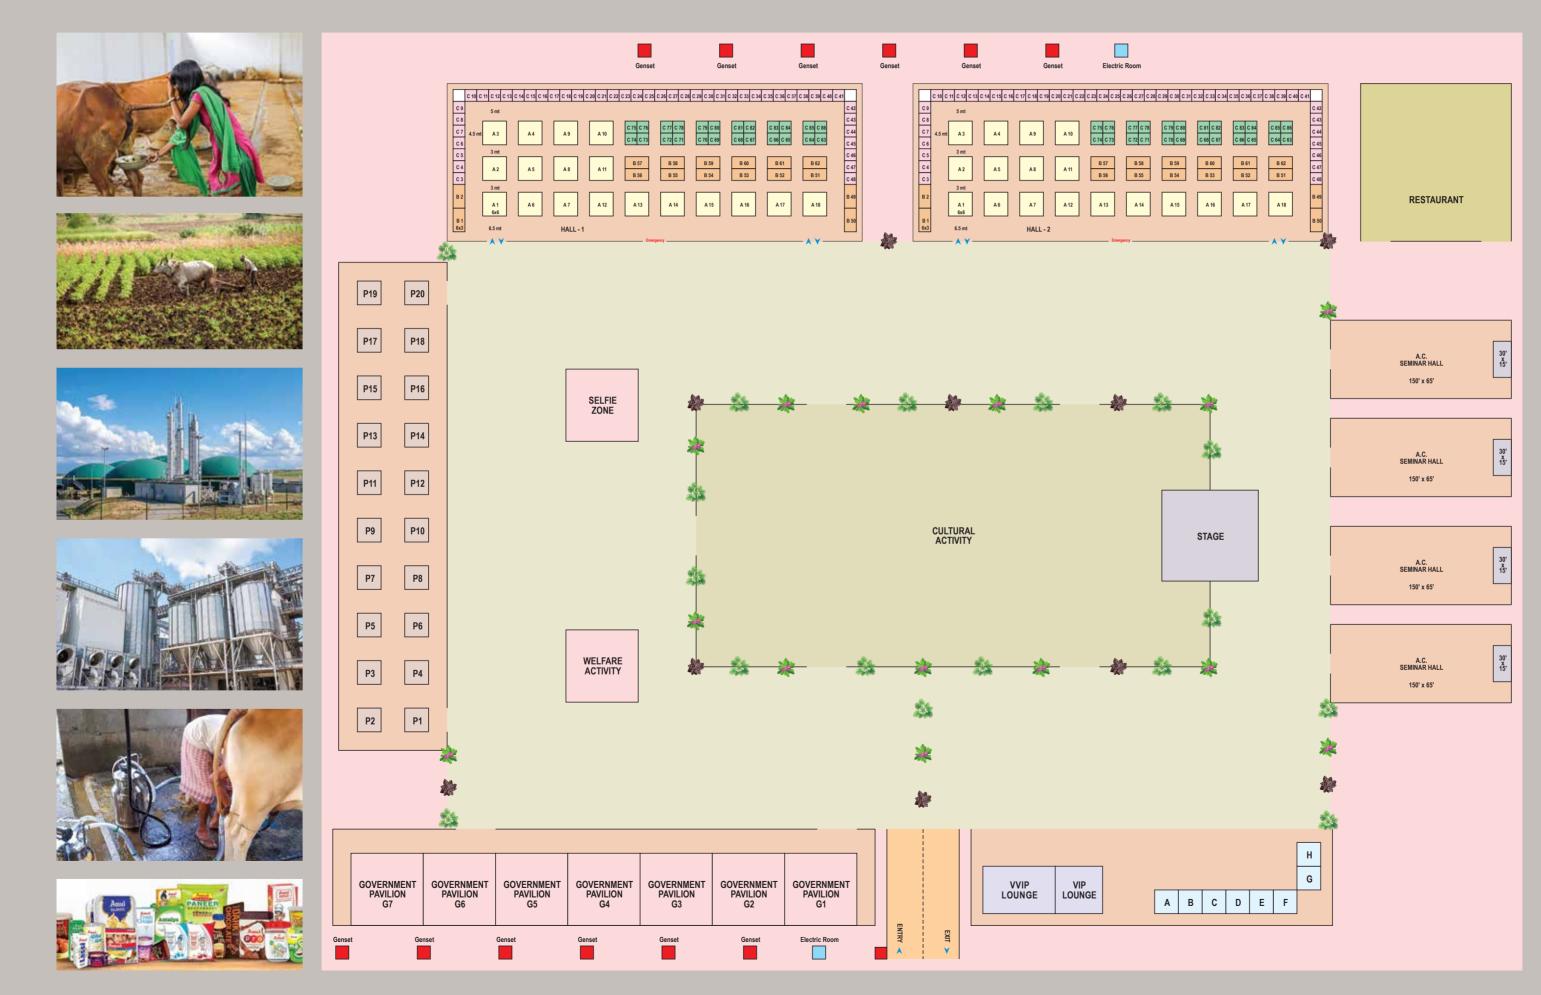

## **PRODUCT PROFILE**

THE PLAN

#### STAND TYPE

Shell Scheme Stand (9 sq. mt.)

RATE PER SQ. MT.

#### STANDARD FACILITY

In participation cost of 9 sq. mt. space it covers as following: One Laminated Table Two Leather Chairs Three Spot Lights One 15 amp Plug point One Name Fascia Three Exhibitor Badges