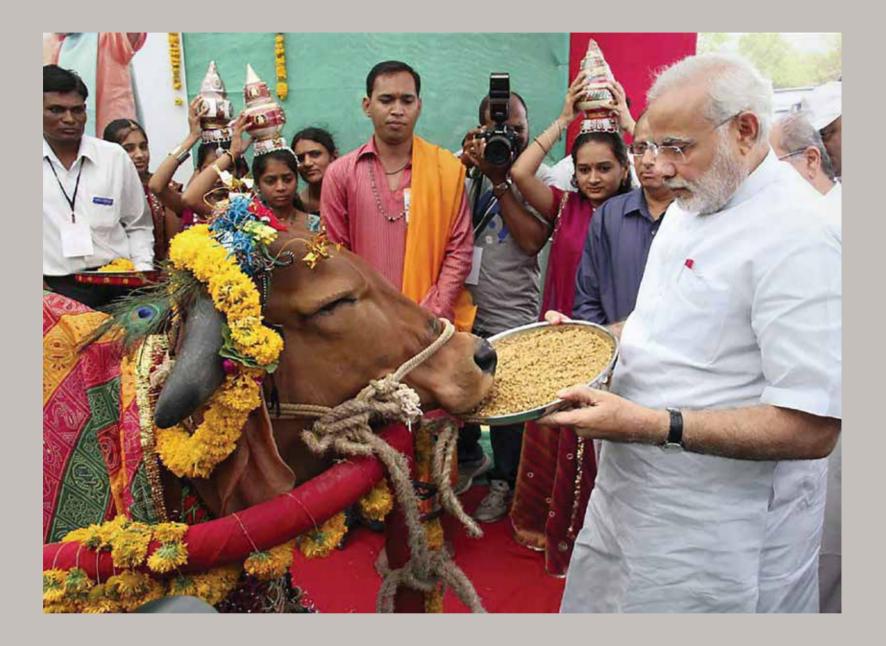

### SOURCE OF INSPIRATION

Hon. Prime Minister SHRI NARENDRABHAI MODI's vision of "Atma Nirbhar Bharat" and "Make in India" through Cow Based Economy of "Go-Dhan" and "Gobar to Gold".

The **GLOBAL CONFEDERATION OF COW BASED INDUSTRIES (GCCI)** serves as interface for Cow Entrepreneurs, Technocrats, Trainers, Marketers, Businessmen, NGOs, Stakeholders, Central Government, State Governments, Corporates and Agencies.